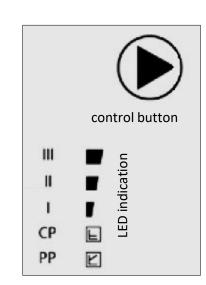

## Regulus RPA 25-8 circulation pump

- high-efficiency wet-running circulation pump
- for circulation of fluids in heating systems
- block-resistant motor
- integrated performance control
- LED indication of operation
- ON/OFF control

constant speed mode I, II, III (factory setting: constant speed III)

CP mode for constant pressure

PP mode for proportional pressure